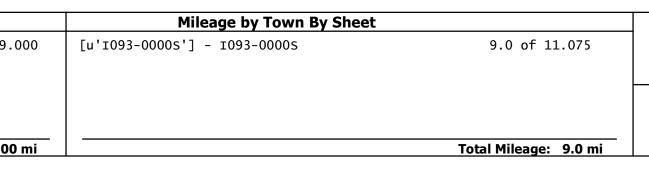

## **Route Log Progress Chart**

Please Note: Errors and Omissions May Exist.
Contact the VTrans Mapping Unit with questions or concerns.

DISTRICT TOWN ROUTE

[u'1093-0000S'] I-93

| <b>DESCRIPTION</b>  | <b>BLOCK</b> |
|---------------------|--------------|
| DESCIVII I I TO I I | DLOCK        |