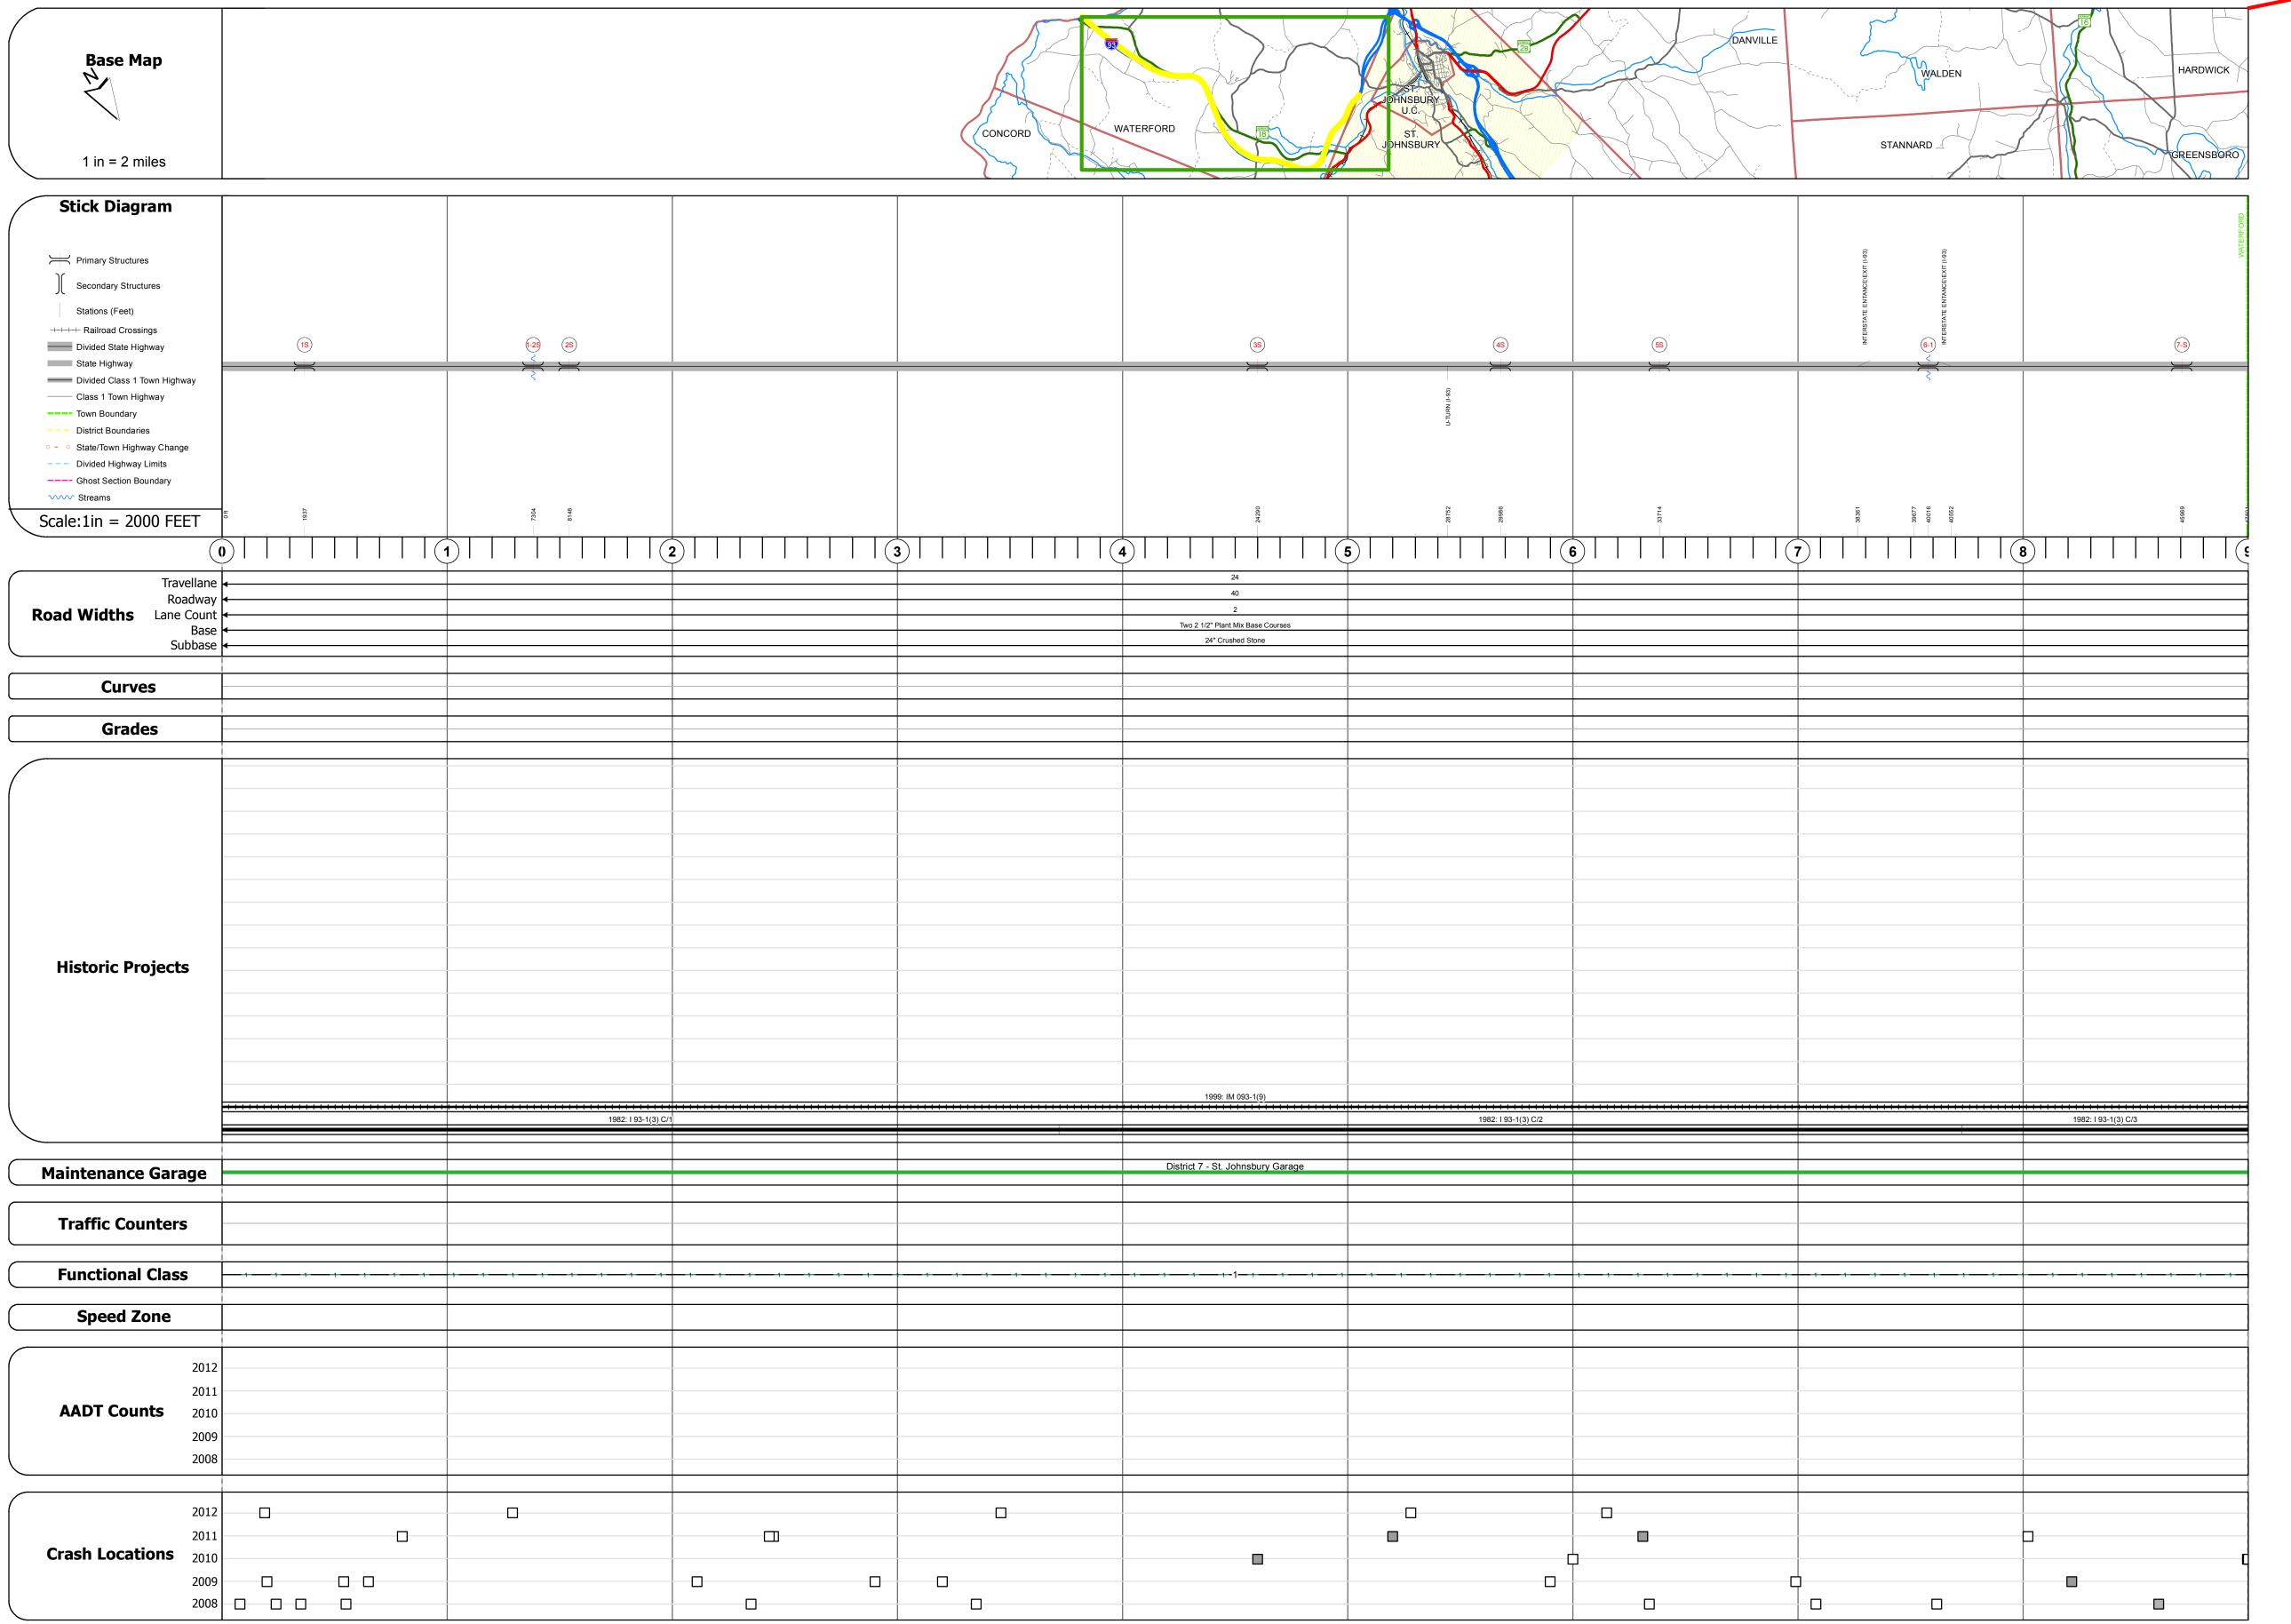

Bridge 1S:
Frame - 1982
Structure No. 200093001S03162
Length: 171'
Width: 36.5'
Under Clearance: 14.42'
Facility Carried: I 00093 ML
Bridge Type: STEEL RIGID FRAME
Features Intersected: I 93 OVER VT 18
Surface: Bituminous
Maintenance/Ownership: State

Culvert 1-2S:
Culvert - 1982
Structure No. 3000931-2S03161
Length: 6'
Under Clearance: 6.0'
Facility Carried: I-93
Bridge Type: ACCGMP
Features Intersected: Brook
Maintenance: State

Culvert 2S:
Culvert - 1982
Structure No. 200093002S03162
Length: 28'
Under Clearance: 14.25'
Facility Carried: I 00093 ML
Bridge Type: CONCRETE BOX CULVERT
Features Intersected: I 93 OVER TH NO 17
Maintenance/Ownership: State

Bridge 3S:
Stringer/multi-beam or girder - 1982
Structure No. 200093003S03162
Length: 113'
Width: 36.7'
Under Clearance: 15.0'
Facility Carried: I 00093 ML
Bridge Type: WELDED PLATE GIRDER
Features Intersected: I 93 OVER TH NO 12
Surface: Bituminous
Maintenance/Ownership: State

Culvert - 1982
Structure No. 200093004S03162
Length: 28'
Under Clearance: 14.33'
Facility Carried: I 00093 ML
Bridge Type: CONCRETE BOX CULVERT
Features Intersected: I 93 OVER TH NO 1
Maintenance/Ownership: State

Stringer/multi-beam or girder - 1982
Structure No. 200093005S03162
Length: 109'
Width: 36.7'
Under Clearance: 14.92'
Facility Carried: I 00093 ML
Bridge Type: WELDED PLATE GIRDER
Features Intersected: I 93 OVER TH NO 7
Surface: Bituminous
Maintenance/Ownership: State

Culvert 6-1:
Culvert - 1982
Structure No. 30009306-103161
Length: 14'
Under Clearance: 7.0'
Facility Carried: I93
Bridge Type: R C BOX
Features Intersected: STILES BROOK
Maintenance: State

Culvert 7-S:
Culvert - 1982
Structure No. 300093007S03161
Length: 14'
Under Clearance: 12.0'
Facility Carried: I93
Bridge Type: R C BOX
Features Intersected: LAND ACCESS ROAD
Maintenance: State